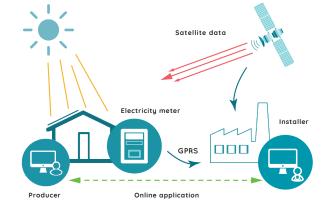

# PRODUCTION MONITORING BY ANALYSING SATELLITE IMAGES

Rbee Solar **analyses sunshine data using satellites** for every photovoltaic system. Actual production is compared with the production forecasts hour by hour to calculate **a performance ratio.** 

Check that your system is functioning correctly any time!