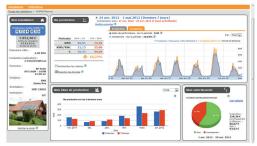

# RBEESOLAR SOLUTIONS

PRODUCTION, CONSUMPTION
AND SELF-CONSUMPTION MONITORING





# PRODUCTION MONITORING

#### Control your production

- · Monitor your production on a daily basis
- Check the performance of your systems
- · Automatic monthly reports by e-mail
- Failure alerts
- · Web and mobile interfaces for producers and installers



iOS and Android application

### **SELF-CONSUMPTION MONITORING**

All the benefits of the production monitoring solution, plus consumption monitoring!

#### Monitor:

- The performance of the photovoltaic system
- Self-consumption, re-injected power and mains network consumption
- The total electricity consumption of the residence
- Consumption of key systems (heating, domestic hot water, etc.)
- The sources of savings



# Connected meters Single- and three-phase







MK7C

Sub-meters

BUILT-IN INTERNET CONNECTION
PLUG & PLAY, INSTALLATION IN 10 MINUTES,
5-YEARS METER WARRANTY
MID-CERTIFIED METER

### Production monitoring system



## Self-consumption monitoring system



# PRODUCTION MONITORING BY ANALYSING SATELLITE IMAGES

Rbee Solar **analyses sunshine data using satellites** for