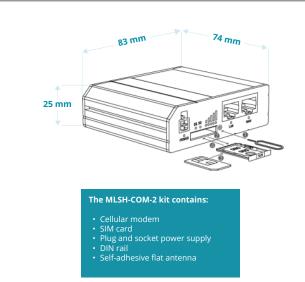

TEED** INTERNET CONNECTION

- Compatible with multiple operators, so you can select the best network
- 2G/3G coverage of the whole of Europe ٠
- Internet subscription included



### **RELIABLE DATA**

- Special connection for the solar panel system
- Signal quality display by LED and in the MyProPortal software Warnings when the subscription is exceeded



#### A MODEM DESIGNED FOR CONNECTED OBJECTS

- Plug&Play : immediate connection, no settings required
- Standard connections through Ethernet ports
- Numerous accessories available

### COMPATIBILITY OF THE CELLULAR MODEM



Energy management solution Connected and MG3 unit



**MySmartBattery** 



PLC plug

# **TECHNICAL DATA**

#### Product overview



### Available accessories



# INSTALLATION DIAGRAM



# DIMENSIONS AND CONTENTS