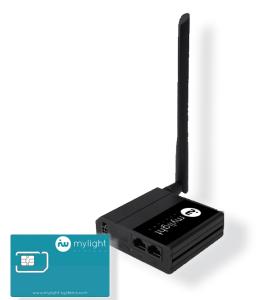

# CELLULAR MODEM **RELIABLE SOLAR** PANEL DATA MLSH-COM-2

 COMPATIBLE WITH THE MYLIGHT SYSTEMS RANGE AND ALL INVERTERS

- GUARANTEED TRANSMISSION OF ENERGY DATA
- PLUG&PLAY FOR 99% OF SYSTEMS

#### **GUARANTEED** INTERNET CONNECTION

- Compatible with multiple operators, so you can select the best network
- 2G/3G coverage of the whole of Europe ٠
- Internet subscription included