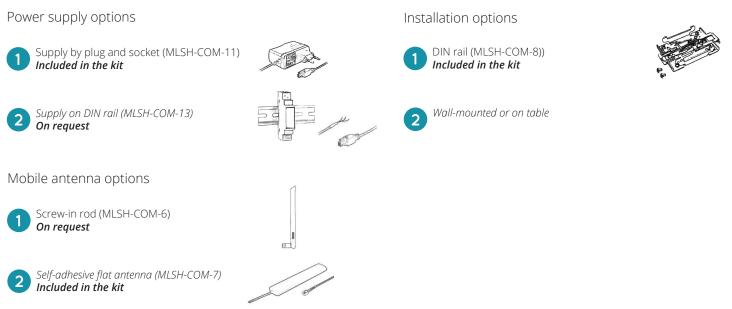

GY DATA
- PLUG&PLAY FOR 99% OF SYSTEMS



#### **GUARANTEED** INTERNET CONNECTION

- Compatible with multiple operators, so you can select the best network
- 2G/3G coverage of the whole of Europe ٠
- Internet subscription included



### **RELIABLE DATA**

- Special connection for the solar panel system
- Signal quality display by LED and in the MyProPortal software Warnings when the subscription is exceeded



#### A MODEM DESIGNED FOR CONNECTED OBJECTS

- Plug&Play : immediate connection, no settings required
- Standard connections through Ethernet ports
- Numerous accessories available

### COMPATIBILITY OF THE CELLULAR MODEM



Energy management solution Connected and MG3 unit



**MySmartBattery** 



PLC plug

# **TECHNICAL DATA**

#### Product overview



### Available accessories



# INSTALLATION DIAGRAM



# DIMENSIONS AND CONTENTS