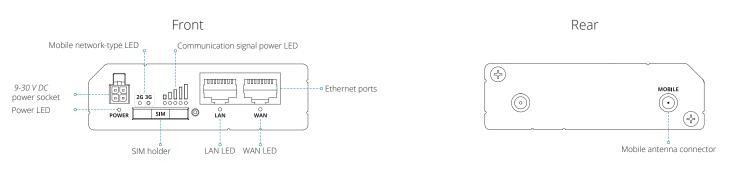

ARANTEED TRANSMISSION OF ENERGY DATA
- PLUG&PLAY FOR 99% OF SYSTEMS



#### **GUARANTEED** INTERNET CONNECTION

- Compatible with multiple operators, so you can select the best network
- 2G/3G coverage of the whole of Europe ٠
- Internet subscription included



### **RELIABLE DATA**

- Special connection for the solar panel system
- Signal quality display by LED and in the MyProPortal software Warnings when the subscription is exceeded



#### A MODEM DESIGNED FOR CONNECTED OBJECTS

- Plug&Play : immediate connection, no settings required
- Standard connections through Ethernet ports
- Numerous accessories available

### COMPATIBILITY OF THE CELLULAR MODEM



Energy management solution Connected and MG3 unit



**MySmartBattery** 



PLC plug

# **TECHNICAL DATA**

#### Product overview



### Available accessories



# INSTALLATION DIAGRAM



# DIMENSIONS AND CONTENTS