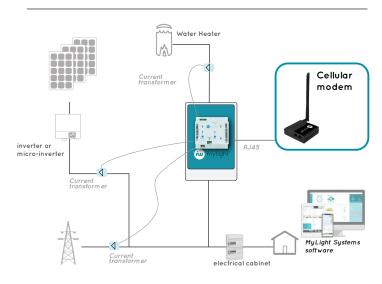

% OF SYSTEMS



#### **GUARANTEED** INTERNET CONNECTION

- Compatible with multiple operators, so you can select the best network
- 2G/3G coverage of the whole of Europe ٠
- Internet subscription included



### **RELIABLE DATA**

- Special connection for the solar panel system
- Signal quality display by LED and in the MyProPortal software Warnings when the subscription is exceeded



#### A MODEM DESIGNED FOR CONNECTED OBJECTS

- Plug&Play : immediate connection, no settings required
- Standard connections through Ethernet ports
- Numerous accessories available

### COMPATIBILITY OF THE CELLULAR MODEM



Energy management solution Connected and MG3 unit



**MySmartBattery** 



PLC plug

# **TECHNICAL DATA**

#### Product overview



### Available accessories



# INSTALLATION DIAGRAM



# DIMENSIONS AND CONTENTS