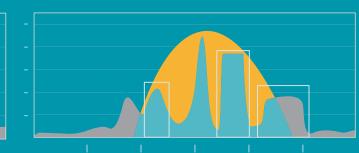

#### **OPTIMISED SELF-CONSUMPTION**

MyLight Systems analyses your electricity consumption pattern and **optimises your consumption to match** your energy production profile. The System intelligently adapts to your changing habits and helps you save money, while improving your home comfort levels.