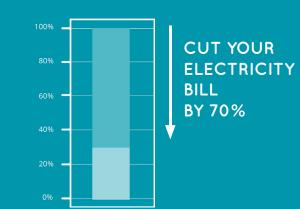

### Lower your electricity bill

Self-produce your electricity, manage your heating system, stay informed in real time

## GAIN YOUR ENERGY INDEPENDENCE

PRODUCE YOUR OWN SOLAR POWER

CONTROL YOUR CONSUMPTION OF ELECTRICITY

WATCH YOUR SAVINGS GROW

\* Local call rate from a landline

MyLight Systems is a manufacturer of smart solar self-consumption management systems. Solar selfconsumption empowers each homeowner to **produce and consume their own solar electricity** to save on their energy bill. MyLight Systems offer is today one of the **most performing** on the market. Smart and open, MyLight Systems has one single objective: to help you gain your energy independence.