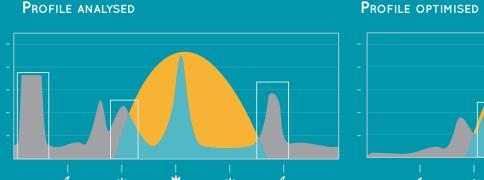

#### **OPTIMISED SELF-CONSUMPTION**

MyLight Systems analyses your electricity consumption pattern and **optimises your consumption to match** your energy production profile. The System intelligently adapts to your changing habits and helps you save money, while improving your home comfort levels.