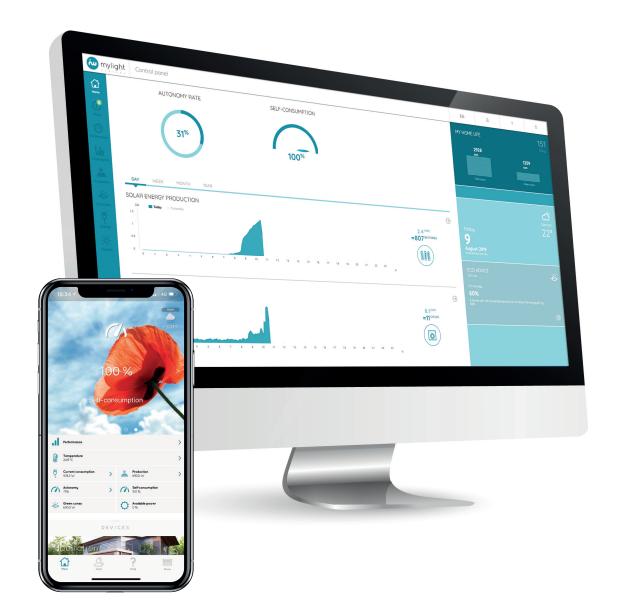

## MANAGE YOUR ENERGY!

MyLight Systems application is available on iOS® and Androïd™

Learn more about MyLight Systems energy management software AT WWW.MYLIGHT-SYSTEMS.COM/MYHOME

Track your self-consumption level

Monitor your power consumption in

Control your appliances remotely

Save money by programming your electrical equipment in advance

Intelligently manage your heating

#### **OPTIMISED SELF-CONSUMPTION**

MyLight Systems analyses your electricity consumption pattern and **optimises your consumption to match** your energy production profile. The System intelligently adapts to your changing habits and helps you save money, while improving your home comfort levels.