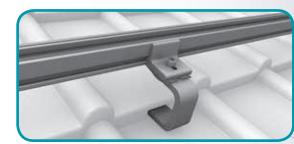

#### MOUNTING SYSTEM

Fix and secure the solar panel array

#### Characteristics

- · Orientation of modules: Landscape / Portrait
- · Mounting options: Rooftops / Ground / Integrated