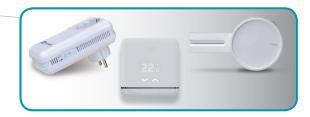

#### CONTROLERS

Smartplugs, controlers, heater managers

#### Characteristics

- Control your appliances remotly
- Program your electrical appliances
- Manage your units