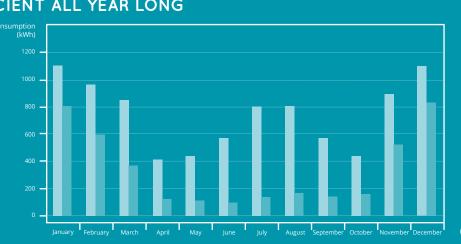

s offer is today one of the **most performing** on the market. Smart and open, MyLight Systems has one single objective: to help you gain your energy independence.

Energy independence

Generate and use your own green and local electricity

### Lower your electricity bill

Self-produce your electricity, manage your heating system, stay informed in real time

#### • Energy 2.0

Automatic savings thanks to GreenPlay algorithm and to your smart thermostat



#### **OPTIMISED SELF-CONSUMPTION**

MyLight Systems analyses your electricity consumption pattern and **optimises your consumption to match** your energy production profile. The System intelligently adapts to your changing habits and helps you save money, while improving your home comfort levels.











#### EFFICIENT ALL YEAR LONG





With
MyLight Systems

# GENERATE

# HOW DOES MYLIGHT SYSTEMS WORK?



MYLIGHT SYSTEMS SMU

**System Management Unit** 

#### PHOTOVOLTAIC SOLAR PANELS

Use solar energy to generate electricity



• Type of cell: mono- or poly-crystalline

#### **INVERTERS**

**Convert and maximise** solar energy production



#### Characteristics

· Compatible all inverters types : Micro-Inverters &

#### MOUNTING SYSTEM

Fix and secure the solar panel array



#### Characteristics

- · Orientation of modules: Landscape / Portrait
- · Mounting options: Rooftops / Ground / Integrated

# MyLight Systems, the heart of your solar

# self-consumption installation

#### Characteristics

- · Centralised energy data in real time
- · Electrical protection
- · One-phase or three-phases homes
- · Plug & Play inst